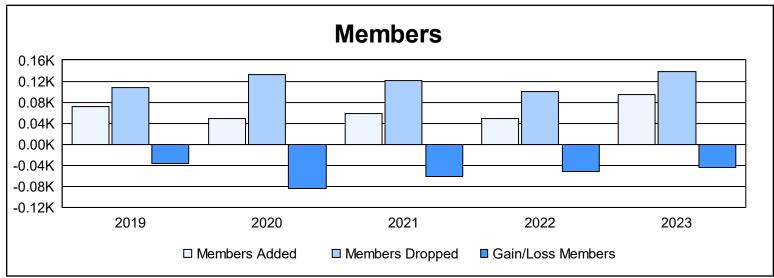

District 107 H

As of June 2023 Cumulative

| Year      | New<br>Clubs | Dropped<br>Clubs | Gain/<br>Loss<br>Clubs | New<br>Members | Charter<br>Members | Reinstate<br>Members | Transfer<br>Members | Total<br>Member<br>Added | Total<br>Members<br>Dropped | Gain/<br>Loss<br>Members |
|-----------|--------------|------------------|------------------------|----------------|--------------------|----------------------|---------------------|--------------------------|-----------------------------|--------------------------|
| 2018-2019 | 0            | 3                | -3                     | 56             | 2                  | 2                    | 11                  | 71                       | 108                         | -37                      |
| 2019-2020 | 0            | 2                | -2                     | 44             | 0                  | 0                    | 4                   | 48                       | 133                         | -85                      |
| 2020-2021 | 0            | 2                | -2                     | 44             | 1                  | 1                    | 13                  | 59                       | 121                         | -62                      |
| 2021-2022 | 0            | 1                | -1                     | 46             | 0                  | 1                    | 2                   | 49                       | 101                         | -52                      |
| 2022-2023 | 0            | 4                | -4                     | 63             | 2                  | 0                    | 30                  | 95                       | 139                         | -44                      |
| Average   | 0            | 2                | -2                     | 51             | 1                  | 1                    | 12                  | 64                       | 120                         | -56                      |