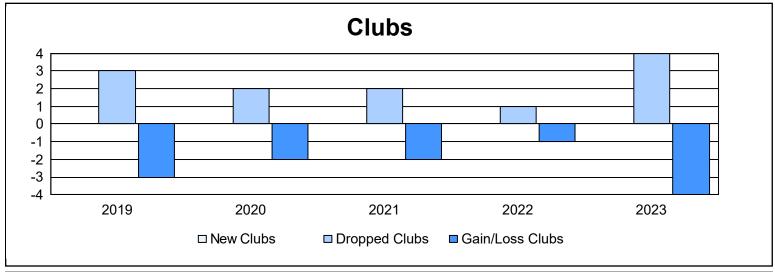

District 107 H

As of June 2023 Cumulative

| Year      | New<br>Clubs | Dropped<br>Clubs | Gain/<br>Loss<br>Clubs | New<br>Members | Charter<br>Members | Reinstate<br>Members | Transfer<br>Members | Total<br>Member<br>Added | Total<br>Members<br>Dropped | Gain/<br>Loss<br>Members |
|-----------|--------------|------------------|------------------------|----------------|--------------------|----------------------|---------------------|--------------------------|-----------------------------|--------------------------|
| 2018-2019 | 0            | 3                | -3                     | 56             | 2                  | 2                    | 11                  | 71                       | 108                         | -37                      |
| 2019-2020 | 0            | 2                | -2                     | 44             | 0                  | 0                    | 4                   | 48                       | 133                         | -85                      |
| 2020-2021 | 0            | 2                | -2                     | 44             | 1                  | 1                    | 13                  | 59                       | 121                         | -62                      |
| 2021-2022 | 0            | 1                | -1                     | 46             | 0                  | 1                    | 2                   | 49                       | 101                         | -52                      |
| 2022-2023 | 0            | 4                | -4                     | 63             | 2                  | 0                    | 30                  | 95                       | 139                         | -44                      |
| Average   | 0            | 2                | -2                     | 51             | 1                  | 1                    | 12                  | 64                       | 120                         | -56                      |