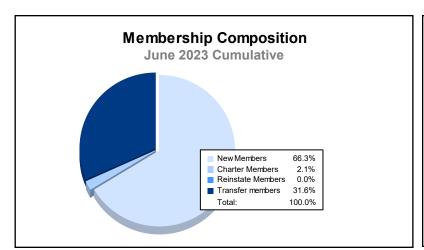

District 107 H

As of June 2023 Cumulative

| Year      | New<br>Clubs | Dropped<br>Clubs | Gain/<br>Loss<br>Clubs | New<br>Members | Charter<br>Members | Reinstate<br>Members | Transfer<br>Members | Total<br>Member<br>Added | Total<br>Members<br>Dropped | Gain/<br>Loss<br>Members |
|-----------|--------------|------------------|------------------------|----------------|--------------------|----------------------|---------------------|--------------------------|-----------------------------|--------------------------|
| 2018-2019 | 0            | 3                | -3                     | 56             | 2                  | 2                    | 11                  | 71                       | 108                         | -37                      |
| 2019-2020 | 0            | 2                | -2                     | 44             | 0                  | 0                    | 4                   | 48                       | 133                         | -85                      |
| 2020-2021 | 0            | 2                | -2                     | 44             | 1                  | 1                    | 13                  | 59                       | 121                         | -62                      |
| 2021-2022 | 0            | 1                | -1                     | 46             | 0                  | 1                    | 2                   | 49                       | 101                         | -52                      |
| 2022-2023 | 0            | 4                | -4                     | 63             | 2                  | 0                    | 30                  | 95                       | 139                         | -44                      |
| Average   | 0            | 2                | -2                     | 51             | 1                  | 1                    | 12                  | 64                       | 120                         | -56                      |